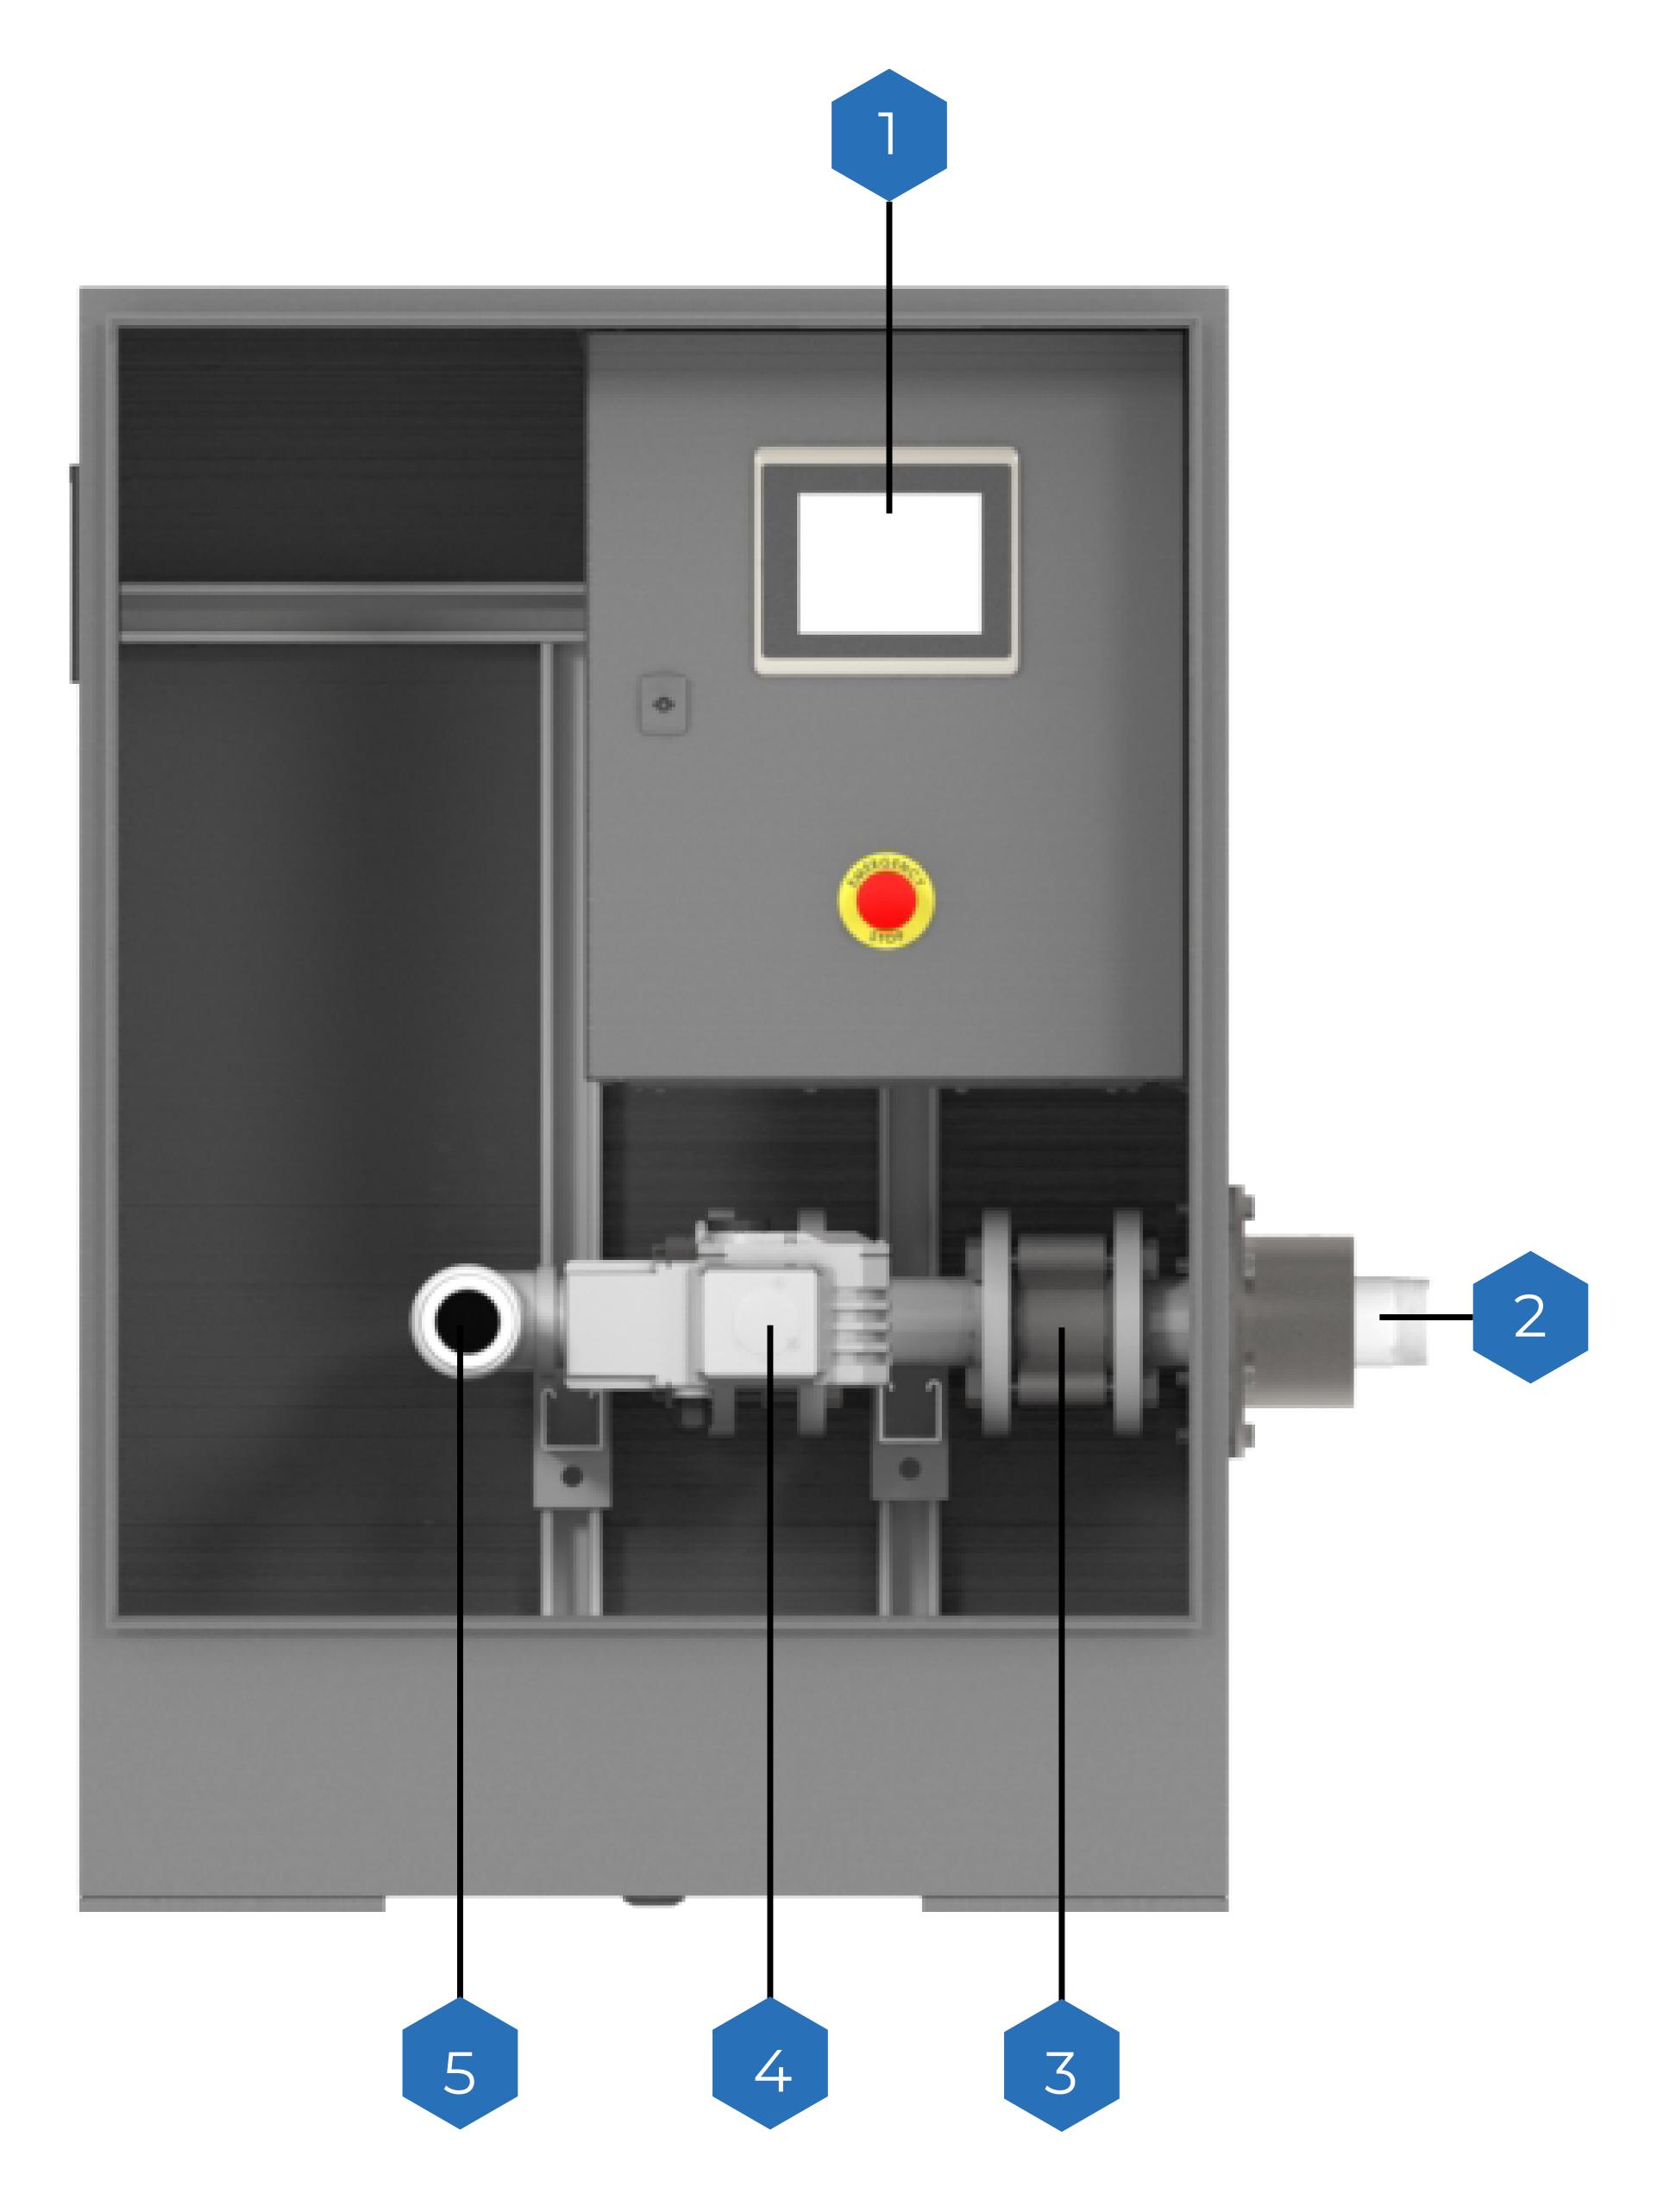

### SYSTEM CONTROLLER FEATURES:

- Automatic Alerts
- Emergency Stop
- External Indicators
- Modbus, TCP/IP, LAN and Internet Capability
- Email & SMS Maintenance Alert Capability
- Alarm History

1.System Controller2.Outlet (To Tank)3.Check Valve4.Actuated Butterfly Valve5.Inlet Cam & Groove