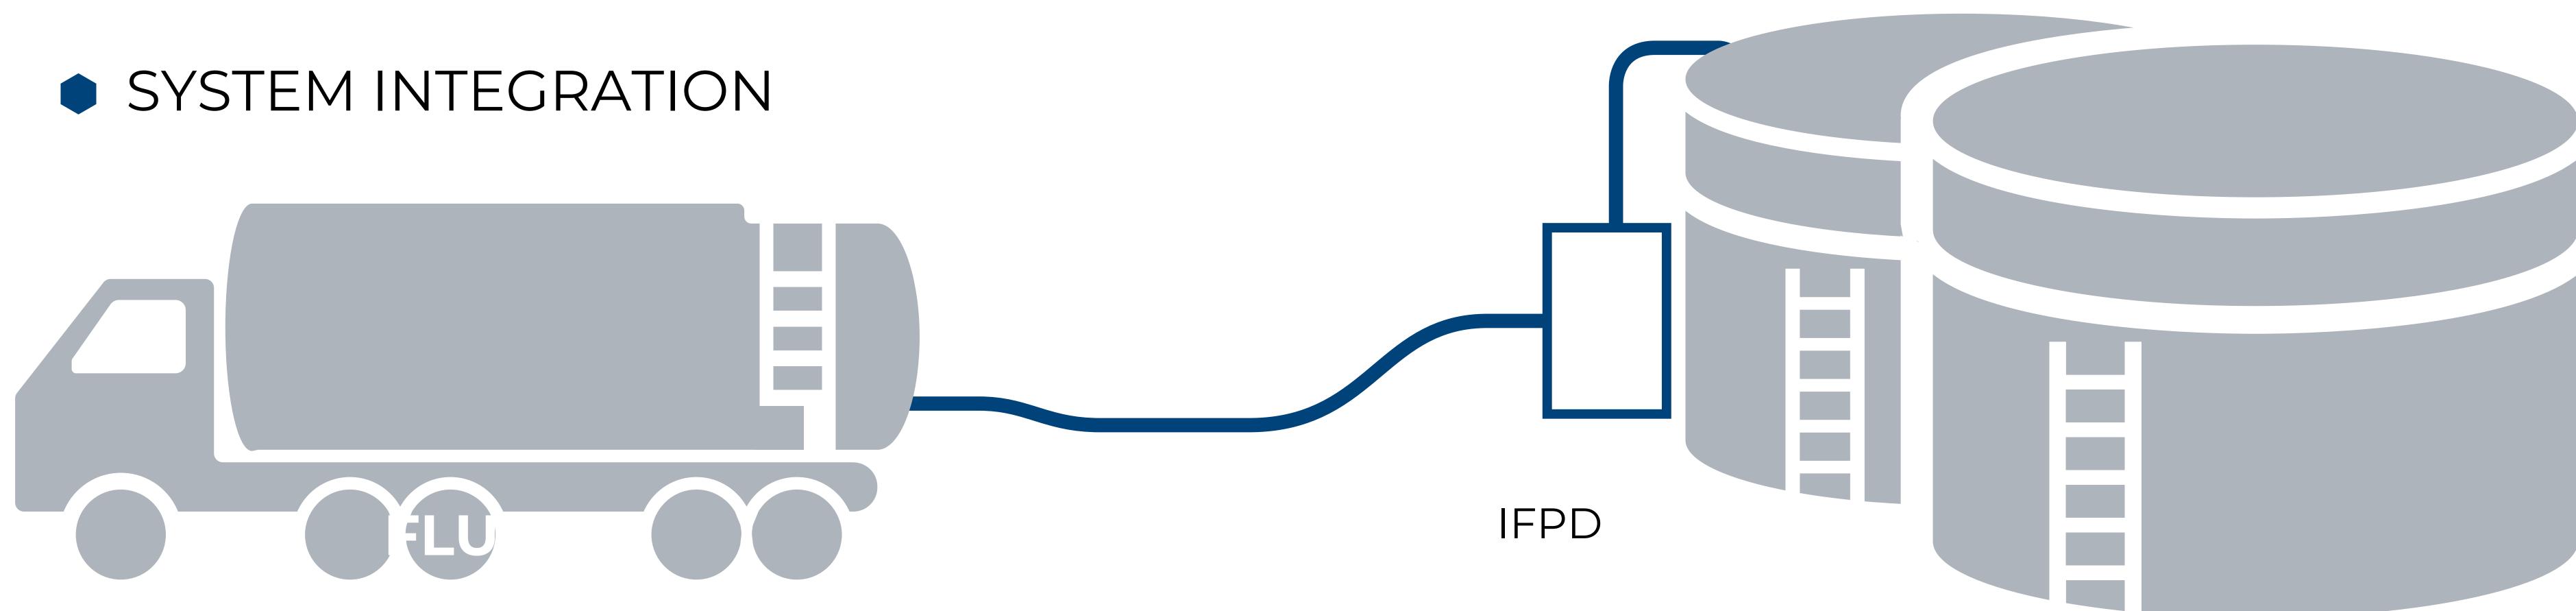

The AXI Intelligent DEF Fill Port is a compact solution for DEF filling with spill prevention and fault alerts for fluid storage tanks. The Intelligent Fill Port features an enclosed port for hose connection from a fluid source. The enclosure has a containment basin to collect DEF that may spill during the filling process. The Intelligent Fill Port can be mounted to a wall or on a stand, and provides the user alerts and statuses from the connected storage tank(s).

The AXI Intelligent Fill Port is capable of managing DEF distribution for multiple tanks. The System Automation Controller can manage up to four (4) fluid tanks (Smart-Comm - two (2) tanks, Net-Comm - Up to six (6) tanks). By utilizing actuated valves, the controller can distribute fluid to the appropriate tank, while monitoring respective tank levels.