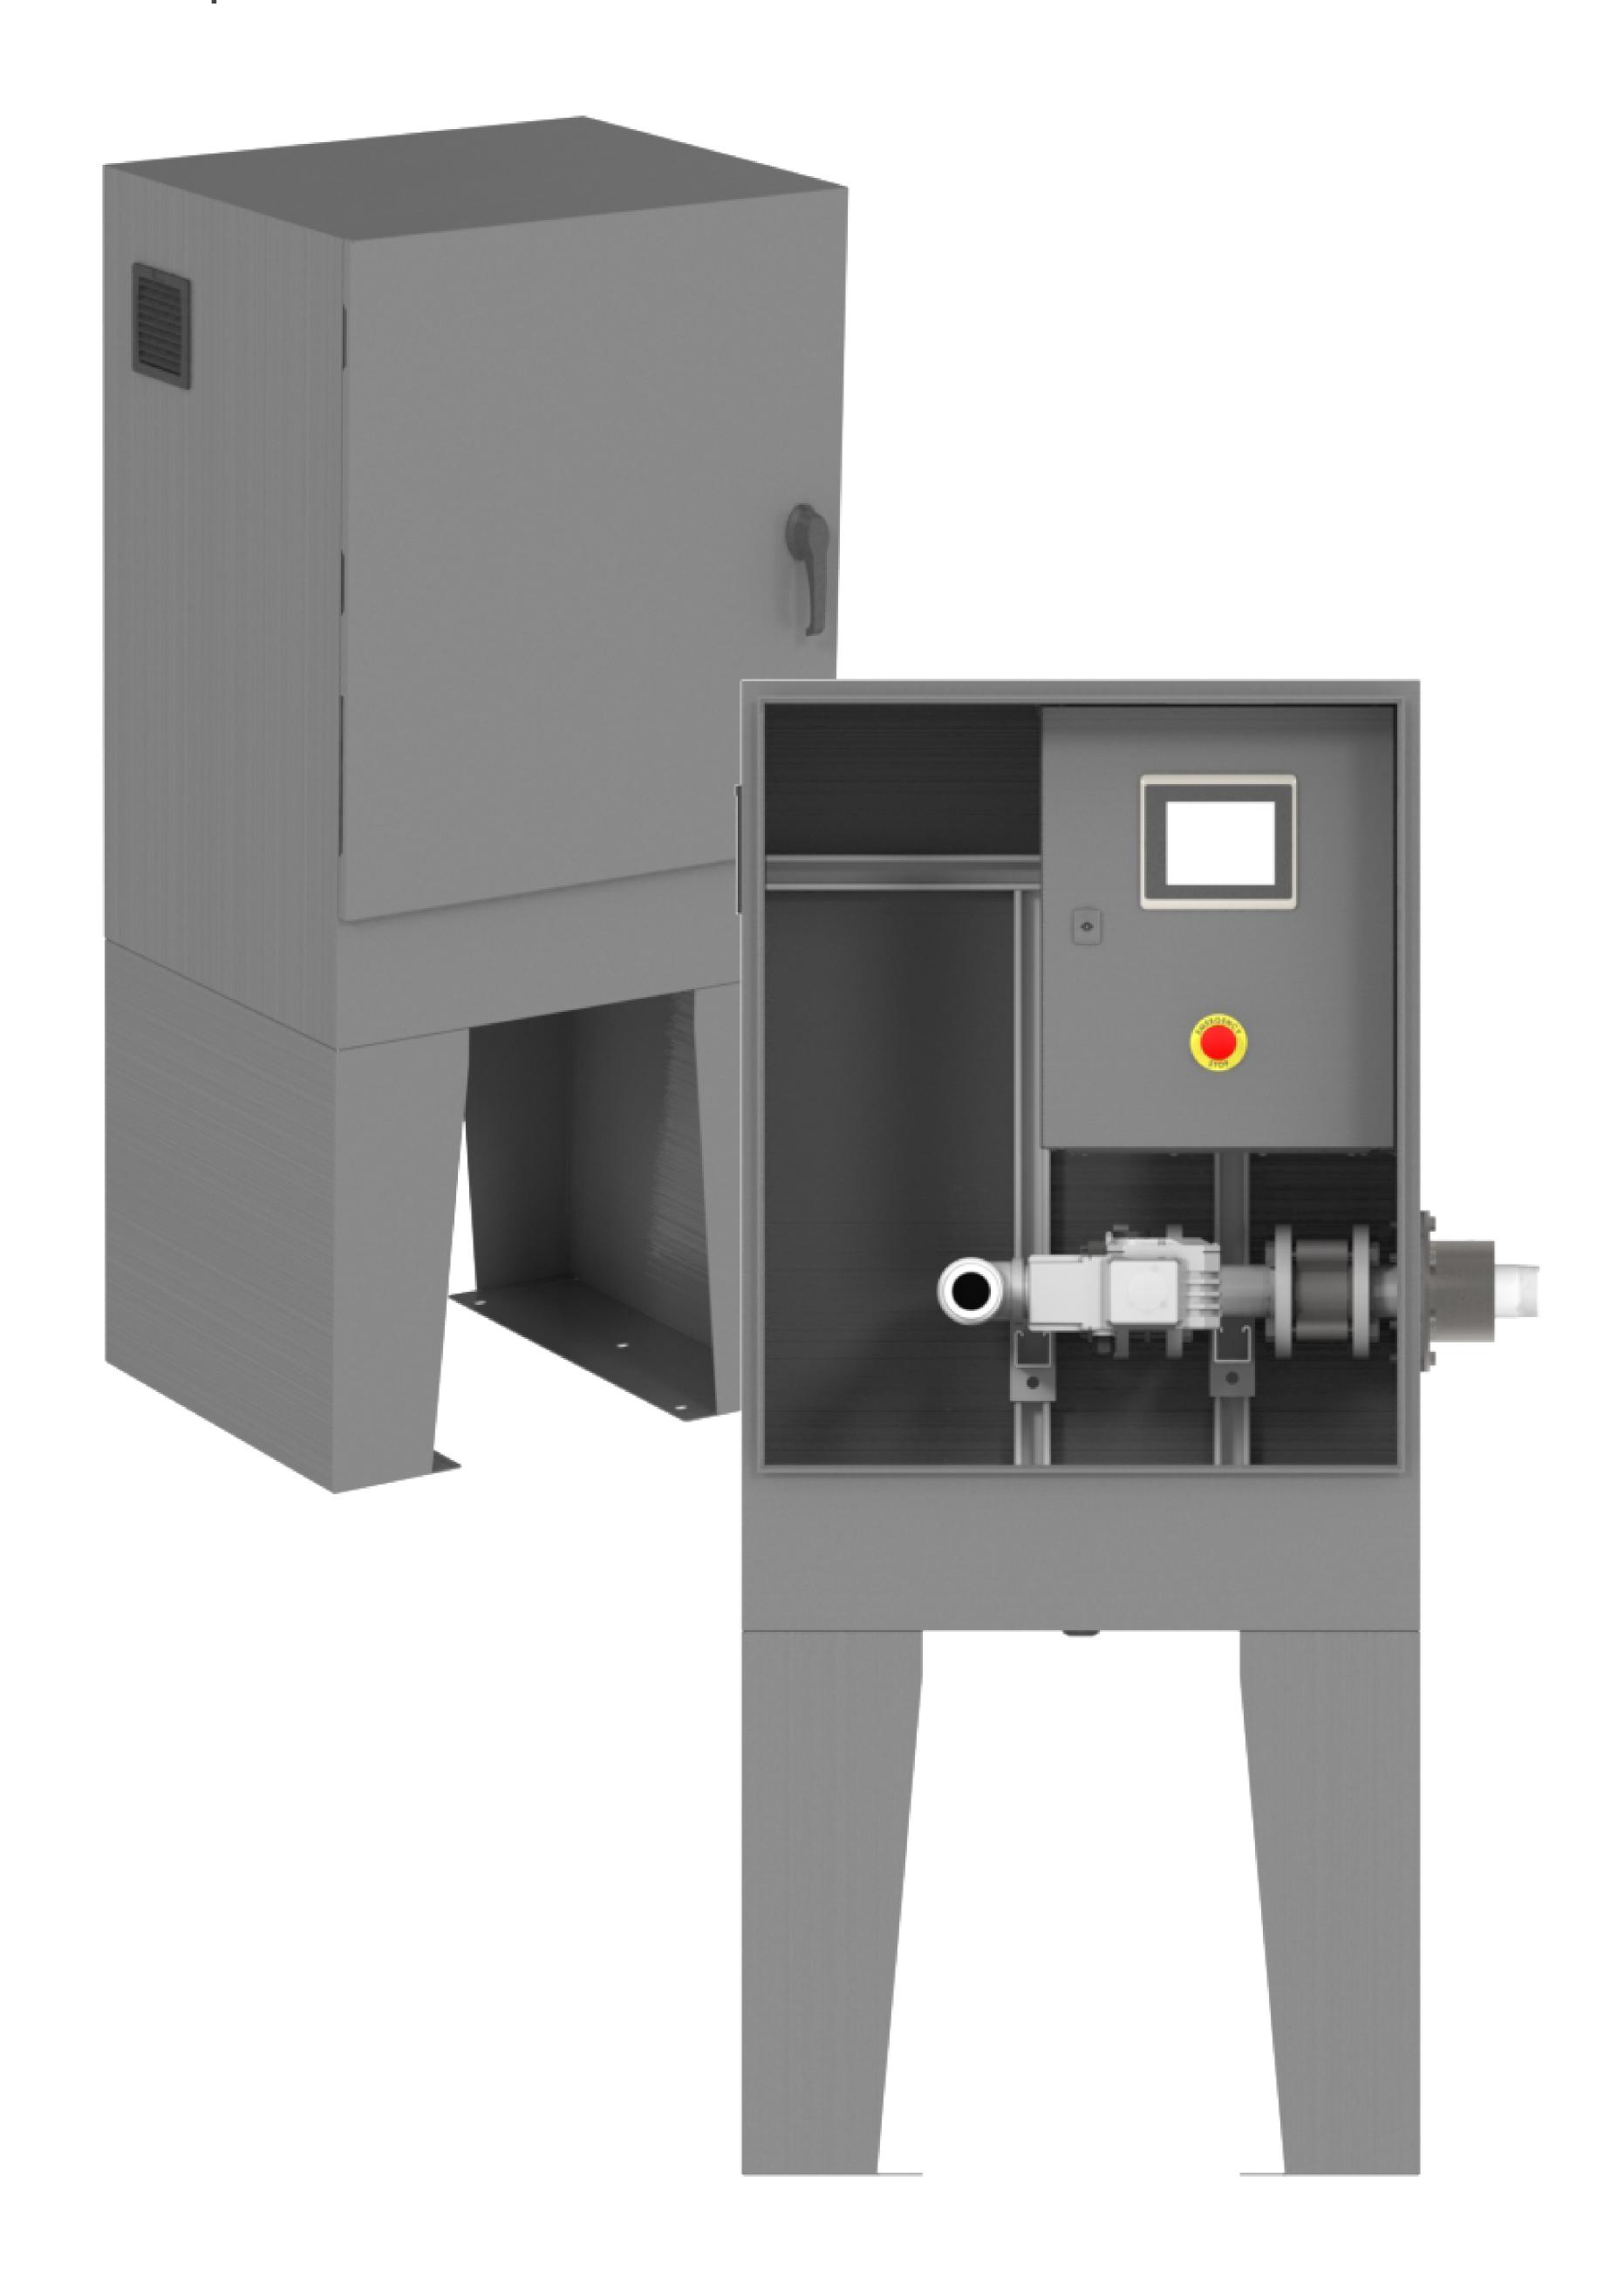

The AXI Intelligent DEF Fill Port is a compact solution for DEF filling with spill prevention and fault alerts for fluid storage tanks. The Intelligent Fill Port features an enclosed port for hose connection from a fluid source. The enclosure has a containment basin to collect DEF that may spill during the filling process. The Intelligent Fill Port can be mounted to a wall or on a stand, and provides the user alerts and statuses from the connected storage tank(s).

# IFPD 1300 SYSTEM SPECIFICATIONS

| Delivery Type                                                         | Pumper Truck                                                                                     |
|-----------------------------------------------------------------------|--------------------------------------------------------------------------------------------------|
| Compatible Fluids                                                     | Diesel Exhaust Fluid (DEF)                                                                       |
| Power                                                                 | 120V/60Hz/10A/1Ph                                                                                |
| Port Shutoff                                                          | Automatic, 316L SS Actuated Butterfly Valve                                                      |
| Spill Containment                                                     | 20 gallons (75.7 liters)                                                                         |
| Enclosure Cabinet                                                     | NEMA 4X Rated 304 Stainless Steel                                                                |
| Plumbing                                                              | 2" or 3" 316L Stainless Steel                                                                    |
| Outlet Port                                                           | 3" NPT Female                                                                                    |
| Inlet Port                                                            | Coupling Size 2 or 3                                                                             |
| Port Connection                                                       | Cam & Groove Socket                                                                              |
| Controller                                                            | System Automation Controller                                                                     |
| Cabinet Dimensions<br>Dim. w/ Floorstand                              | 42" x 30" x 24" (107 x 76 x 61 cm) (H x W x D)<br>54" x 30" x 24" (137 x 76 x 61 cm) (H x W x D) |
| Weight                                                                | ≈ 300 lbs (136 kg)                                                                               |
| Not for use with fluids that have a flash point below 100°F (37.8°C). |                                                                                                  |

### • IFPD 1300 FEATURES:

- Stainless Steel Plumbing
- Containment Basin for Spills
- Check Valve
- Floor Stands
- Hand Pump for Spill Reclamation
- (Optional) Audible and Visual Beacon
- (Optional)
  - Dry Break Fill Coupler (Optional)